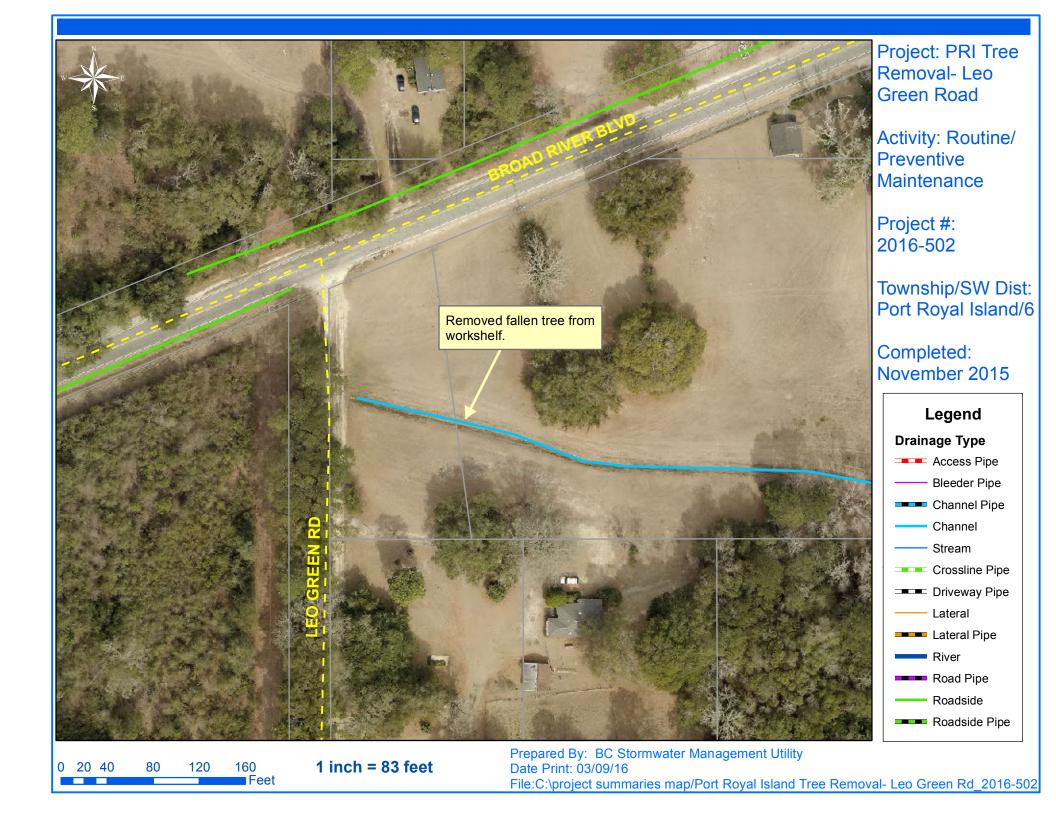

## Beaufort County Public Works Stormwater Infrastructure

Project Summary

**Project Summary:** Port Royal Island Tree Removal - Bay Pines Road, Possum Hill Road, Leo Green Road and Powell Drive Activity: Routine/Preventive Maintenance

**Narrative Description of Project:** 

Removed fallen trees from channel and workshelf.

Completion: Nov-15

| 2016-502 / Port Royal Island Tree Removal                                  | Labor<br>Hours       | Labor<br>Cost                   | Equipment<br>Cost           | Material<br>Cost           | Contractor<br>Cost      | Indirect<br>Labor             | Total Cost                      |
|----------------------------------------------------------------------------|----------------------|---------------------------------|-----------------------------|----------------------------|-------------------------|-------------------------------|---------------------------------|
|                                                                            |                      |                                 |                             |                            |                         |                               |                                 |
| HAUL / Hauling                                                             | 24.5                 | \$542.05                        | \$171.79                    | \$149.16                   | \$0.00                  | \$349.72                      | \$1,212.71                      |
| ONJV / Onsite Job Visit                                                    | 2.0                  | \$61.50                         | \$7.08                      | \$1.70                     | \$0.00                  | \$36.46                       | \$106.74                        |
| RMTRD / Remove trees - Ditch                                               | 6.0                  | \$133.70                        | \$41.03                     | \$1.81                     | \$0.00                  | \$86.04                       | \$262.58                        |
| RMTRW / Remove trees - Workshelf 2016-502 / Port Royal Island Tree Removal | 69.0<br><b>102.0</b> | \$1,560.80<br><b>\$2,309.79</b> | \$277.25<br><b>\$497.15</b> | \$49.12<br><b>\$201.79</b> | \$0.00<br><b>\$0.00</b> | \$992.07<br><b>\$1,470.90</b> | \$2,879.25<br><b>\$4,479.63</b> |
| Sub Total                                                                  |                      |                                 |                             |                            |                         |                               |                                 |
|                                                                            |                      |                                 |                             |                            |                         |                               |                                 |
| Grand Total                                                                | 102.0                | \$2,309.79                      | \$497.15                    | \$201.79                   | \$0.00                  | \$1,470.90                    | \$4,479.63                      |