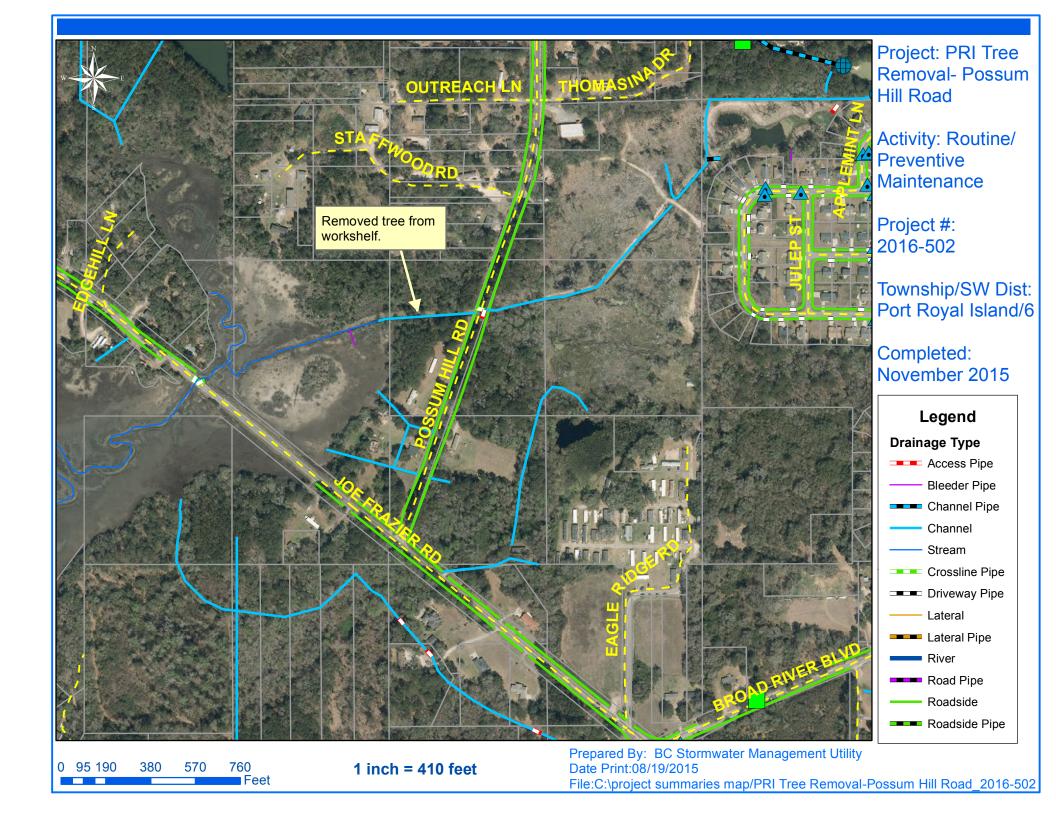

## Beaufort County Public Works Stormwater Infrastructure

Project Summary

**Project Summary:** Port Royal Island Tree Removal - Bay Pines Road, Possum Hill Road, Leo Green Road and Powell Drive Activity: Routine/Preventive Maintenance

**Narrative Description of Project:** 

Removed fallen trees from channel and workshelf.

Completion: Nov-15

| 2016-502 / Port Royal Island Tree Removal                                  | Labor<br>Hours       | Labor<br>Cost                   | Equipment<br>Cost           | Material<br>Cost           | Contractor<br>Cost      | Indirect<br>Labor             | Total Cost                      |
|----------------------------------------------------------------------------|----------------------|---------------------------------|-----------------------------|----------------------------|-------------------------|-------------------------------|---------------------------------|
|                                                                            |                      |                                 |                             |                            |                         |                               |                                 |
| HAUL / Hauling                                                             | 24.5                 | \$542.05                        | \$171.79                    | \$149.16                   | \$0.00                  | \$349.72                      | \$1,212.71                      |
| ONJV / Onsite Job Visit                                                    | 2.0                  | \$61.50                         | \$7.08                      | \$1.70                     | \$0.00                  | \$36.46                       | \$106.74                        |
| RMTRD / Remove trees - Ditch                                               | 6.0                  | \$133.70                        | \$41.03                     | \$1.81                     | \$0.00                  | \$86.04                       | \$262.58                        |
| RMTRW / Remove trees - Workshelf 2016-502 / Port Royal Island Tree Removal | 69.0<br><b>102.0</b> | \$1,560.80<br><b>\$2,309.79</b> | \$277.25<br><b>\$497.15</b> | \$49.12<br><b>\$201.79</b> | \$0.00<br><b>\$0.00</b> | \$992.07<br><b>\$1,470.90</b> | \$2,879.25<br><b>\$4,479.63</b> |
| Sub Total                                                                  |                      |                                 |                             |                            |                         |                               |                                 |
|                                                                            |                      |                                 |                             |                            |                         |                               |                                 |
| Grand Total                                                                | 102.0                | \$2,309.79                      | \$497.15                    | \$201.79                   | \$0.00                  | \$1,470.90                    | \$4,479.63                      |