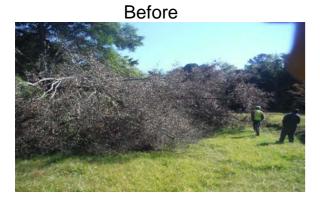

**Narrative Description of Project:** 

Removed fallen trees from channel and workshelf.

Completion: Nov-15

| 2016-502 / Port Royal Island Tree Removal                                  | Labor<br>Hours       | Labor<br>Cost                   | Equipment<br>Cost           | Material<br>Cost           | Contractor<br>Cost      | Indirect<br>Labor             | Total Cost                      |
|----------------------------------------------------------------------------|----------------------|---------------------------------|-----------------------------|----------------------------|-------------------------|-------------------------------|---------------------------------|
|                                                                            |                      |                                 |                             |                            |                         |                               |                                 |
| HAUL / Hauling                                                             | 24.5                 | \$542.05                        | \$171.79                    | \$149.16                   | \$0.00                  | \$349.72                      | \$1,212.71                      |
| ONJV / Onsite Job Visit                                                    | 2.0                  | \$61.50                         | \$7.08                      | \$1.70                     | \$0.00                  | \$36.46                       | \$106.74                        |
| RMTRD / Remove trees - Ditch                                               | 6.0                  | \$133.70                        | \$41.03                     | \$1.81                     | \$0.00                  | \$86.04                       | \$262.58                        |
| RMTRW / Remove trees - Workshelf 2016-502 / Port Royal Island Tree Removal | 69.0<br><b>102.0</b> | \$1,560.80<br><b>\$2,309.79</b> | \$277.25<br><b>\$497.15</b> | \$49.12<br><b>\$201.79</b> | \$0.00<br><b>\$0.00</b> | \$992.07<br><b>\$1,470.90</b> | \$2,879.25<br><b>\$4,479.63</b> |
| Sub Total                                                                  |                      |                                 |                             |                            |                         |                               |                                 |
|                                                                            |                      |                                 |                             |                            |                         |                               |                                 |
| Grand Total                                                                | 102.0                | \$2,309.79                      | \$497.15                    | \$201.79                   | \$0.00                  | \$1,470.90                    | \$4,479.63                      |