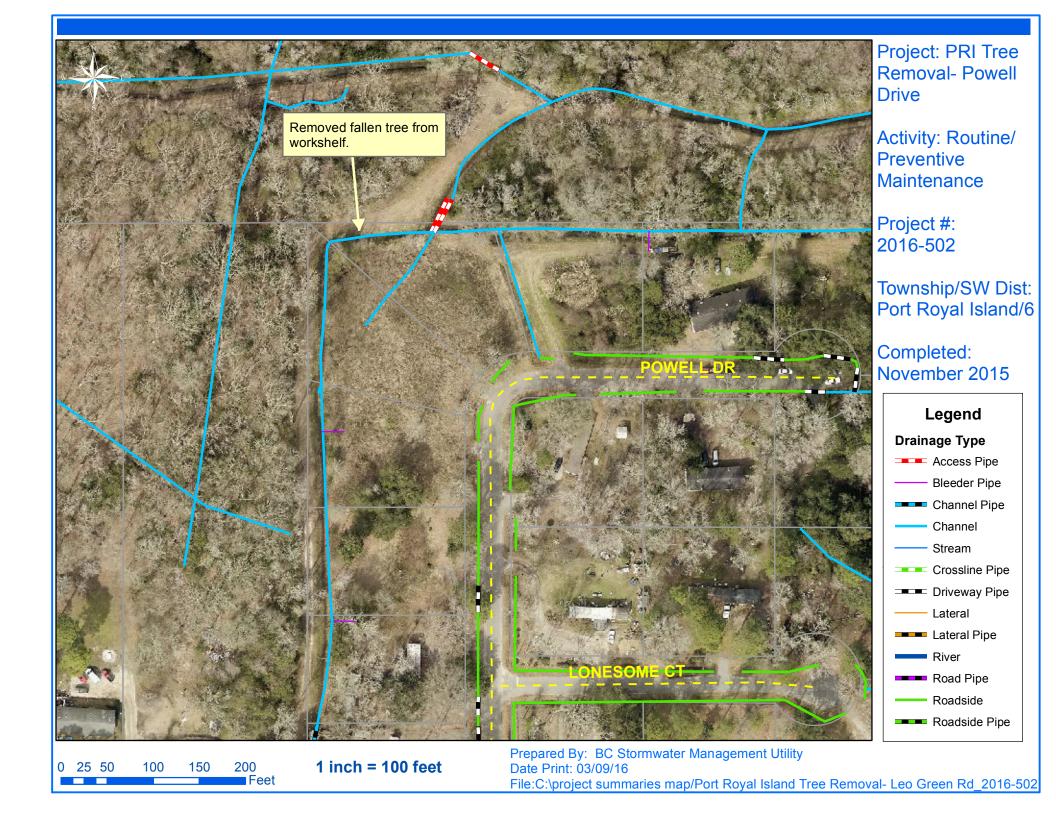

## Beaufort County Public Works Stormwater Infrastructure

Project Summary

**Project Summary:** Port Royal Island Tree Removal - Bay Pines Road, Possum Hill Road, Leo Green Road and Powell Drive Activity: Routine/Preventive Maintenance

**Narrative Description of Project:** 

Removed fallen trees from channel and workshelf.

Completion: Nov-15

| 2016-502 / Port Royal Island Tree Removal                                  | Labor<br>Hours       | Labor<br>Cost                   | Equipment<br>Cost           | Material<br>Cost           | Contractor<br>Cost      | Indirect<br>Labor             | Total Cost                      |
|----------------------------------------------------------------------------|----------------------|---------------------------------|-----------------------------|----------------------------|-------------------------|-------------------------------|---------------------------------|
|                                                                            |                      |                                 |                             |                            |                         |                               |                                 |
| HAUL / Hauling                                                             | 24.5                 | \$542.05                        | \$171.79                    | \$149.16                   | \$0.00                  | \$349.72                      | \$1,212.71                      |
| ONJV / Onsite Job Visit                                                    | 2.0                  | \$61.50                         | \$7.08                      | \$1.70                     | \$0.00                  | \$36.46                       | \$106.74                        |
| RMTRD / Remove trees - Ditch                                               | 6.0                  | \$133.70                        | \$41.03                     | \$1.81                     | \$0.00                  | \$86.04                       | \$262.58                        |
| RMTRW / Remove trees - Workshelf 2016-502 / Port Royal Island Tree Removal | 69.0<br><b>102.0</b> | \$1,560.80<br><b>\$2,309.79</b> | \$277.25<br><b>\$497.15</b> | \$49.12<br><b>\$201.79</b> | \$0.00<br><b>\$0.00</b> | \$992.07<br><b>\$1,470.90</b> | \$2,879.25<br><b>\$4,479.63</b> |
| Sub Total                                                                  |                      |                                 |                             |                            |                         |                               |                                 |
|                                                                            |                      |                                 |                             |                            |                         |                               |                                 |
| Grand Total                                                                | 102.0                | \$2,309.79                      | \$497.15                    | \$201.79                   | \$0.00                  | \$1,470.90                    | \$4,479.63                      |