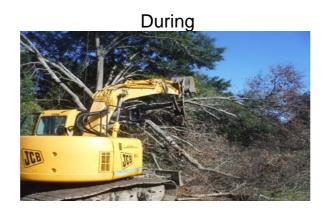

**Narrative Description of Project:** 

Removed fallen trees from channel and workshelf.

Completion: Nov-15

| 2016-502 / Port Royal Island Tree Removal                                  | Labor<br>Hours       | Labor<br>Cost                   | Equipment<br>Cost           | Material<br>Cost           | Contractor<br>Cost      | Indirect<br>Labor             | Total Cost                      |
|----------------------------------------------------------------------------|----------------------|---------------------------------|-----------------------------|----------------------------|-------------------------|-------------------------------|---------------------------------|
|                                                                            |                      |                                 |                             |                            |                         |                               |                                 |
| HAUL / Hauling                                                             | 24.5                 | \$542.05                        | \$171.79                    | \$149.16                   | \$0.00                  | \$349.72                      | \$1,212.71                      |
| ONJV / Onsite Job Visit                                                    | 2.0                  | \$61.50                         | \$7.08                      | \$1.70                     | \$0.00                  | \$36.46                       | \$106.74                        |
| RMTRD / Remove trees - Ditch                                               | 6.0                  | \$133.70                        | \$41.03                     | \$1.81                     | \$0.00                  | \$86.04                       | \$262.58                        |
| RMTRW / Remove trees - Workshelf 2016-502 / Port Royal Island Tree Removal | 69.0<br><b>102.0</b> | \$1,560.80<br><b>\$2,309.79</b> | \$277.25<br><b>\$497.15</b> | \$49.12<br><b>\$201.79</b> | \$0.00<br><b>\$0.00</b> | \$992.07<br><b>\$1,470.90</b> | \$2,879.25<br><b>\$4,479.63</b> |
| Sub Total                                                                  |                      |                                 |                             |                            |                         |                               |                                 |
|                                                                            |                      |                                 |                             |                            |                         |                               |                                 |
| Grand Total                                                                | 102.0                | \$2,309.79                      | \$497.15                    | \$201.79                   | \$0.00                  | \$1,470.90                    | \$4,479.63                      |