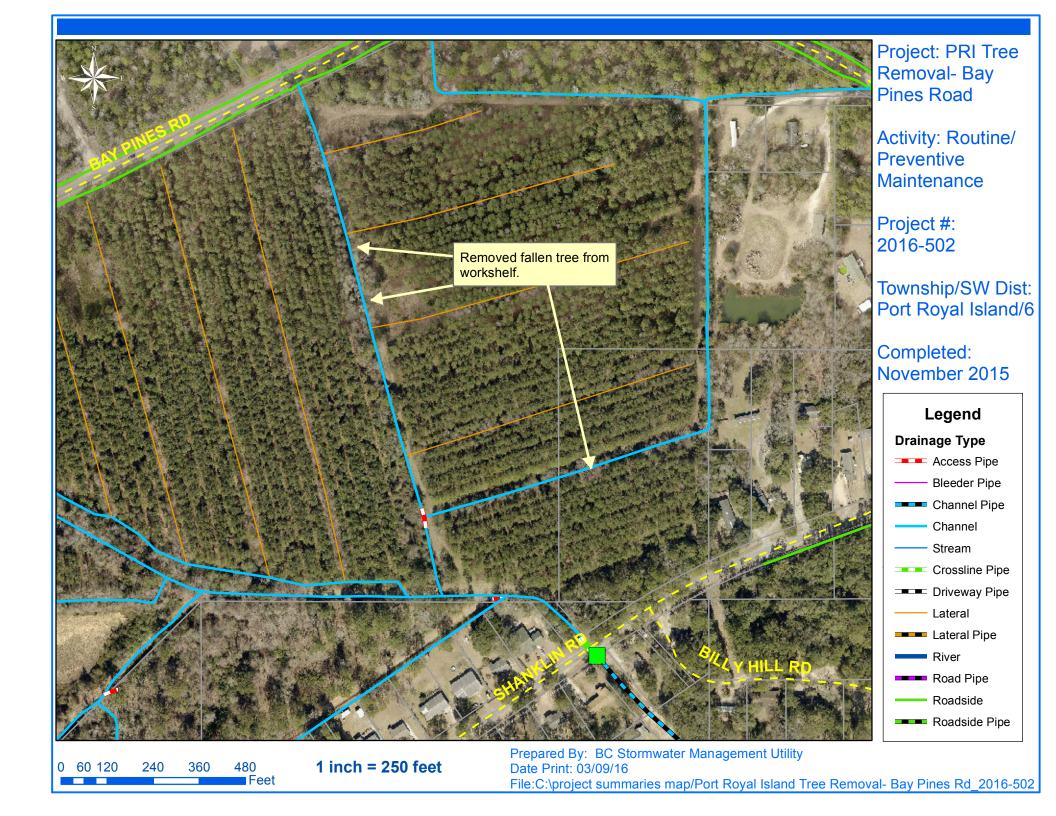

## Beaufort County Public Works Stormwater Infrastructure

Project Summary

**Project Summary:** Port Royal Island Tree Removal - Bay Pines Road, Possum Hill Road, Leo Green Road and Powell Drive Activity: Routine/Preventive Maintenance

**Narrative Description of Project:** 

Removed fallen trees from channel and workshelf.

Completion: Nov-15

| 2016-502 / Port Royal Island Tree Removal                                  | Labor<br>Hours       | Labor<br>Cost                   | Equipment<br>Cost           | Material<br>Cost           | Contractor<br>Cost      | Indirect<br>Labor             | Total Cost                      |
|----------------------------------------------------------------------------|----------------------|---------------------------------|-----------------------------|----------------------------|-------------------------|-------------------------------|---------------------------------|
|                                                                            |                      |                                 |                             |                            |                         |                               |                                 |
| HAUL / Hauling                                                             | 24.5                 | \$542.05                        | \$171.79                    | \$149.16                   | \$0.00                  | \$349.72                      | \$1,212.71                      |
| ONJV / Onsite Job Visit                                                    | 2.0                  | \$61.50                         | \$7.08                      | \$1.70                     | \$0.00                  | \$36.46                       | \$106.74                        |
| RMTRD / Remove trees - Ditch                                               | 6.0                  | \$133.70                        | \$41.03                     | \$1.81                     | \$0.00                  | \$86.04                       | \$262.58                        |
| RMTRW / Remove trees - Workshelf 2016-502 / Port Royal Island Tree Removal | 69.0<br><b>102.0</b> | \$1,560.80<br><b>\$2,309.79</b> | \$277.25<br><b>\$497.15</b> | \$49.12<br><b>\$201.79</b> | \$0.00<br><b>\$0.00</b> | \$992.07<br><b>\$1,470.90</b> | \$2,879.25<br><b>\$4,479.63</b> |
| Sub Total                                                                  |                      |                                 |                             |                            |                         |                               |                                 |
|                                                                            |                      |                                 |                             |                            |                         |                               |                                 |
| Grand Total                                                                | 102.0                | \$2,309.79                      | \$497.15                    | \$201.79                   | \$0.00                  | \$1,470.90                    | \$4,479.63                      |