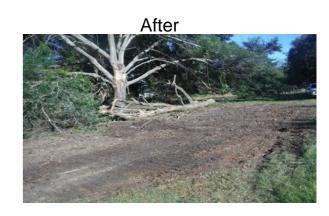

**Narrative Description of Project:** 

Removed fallen trees from channel and workshelf.

Completion: Nov-15

| 2016-502 / Port Royal Island Tree Removal                                  | Labor<br>Hours       | Labor<br>Cost                   | Equipment<br>Cost           | Material<br>Cost           | Contractor<br>Cost      | Indirect<br>Labor             | Total Cost                      |
|----------------------------------------------------------------------------|----------------------|---------------------------------|-----------------------------|----------------------------|-------------------------|-------------------------------|---------------------------------|
|                                                                            |                      |                                 |                             |                            |                         |                               |                                 |
| HAUL / Hauling                                                             | 24.5                 | \$542.05                        | \$171.79                    | \$149.16                   | \$0.00                  | \$349.72                      | \$1,212.71                      |
| ONJV / Onsite Job Visit                                                    | 2.0                  | \$61.50                         | \$7.08                      | \$1.70                     | \$0.00                  | \$36.46                       | \$106.74                        |
| RMTRD / Remove trees - Ditch                                               | 6.0                  | \$133.70                        | \$41.03                     | \$1.81                     | \$0.00                  | \$86.04                       | \$262.58                        |
| RMTRW / Remove trees - Workshelf 2016-502 / Port Royal Island Tree Removal | 69.0<br><b>102.0</b> | \$1,560.80<br><b>\$2,309.79</b> | \$277.25<br><b>\$497.15</b> | \$49.12<br><b>\$201.79</b> | \$0.00<br><b>\$0.00</b> | \$992.07<br><b>\$1,470.90</b> | \$2,879.25<br><b>\$4,479.63</b> |
| Sub Total                                                                  |                      |                                 |                             |                            |                         |                               |                                 |
|                                                                            |                      |                                 |                             |                            |                         |                               |                                 |
| Grand Total                                                                | 102.0                | \$2,309.79                      | \$497.15                    | \$201.79                   | \$0.00                  | \$1,470.90                    | \$4,479.63                      |